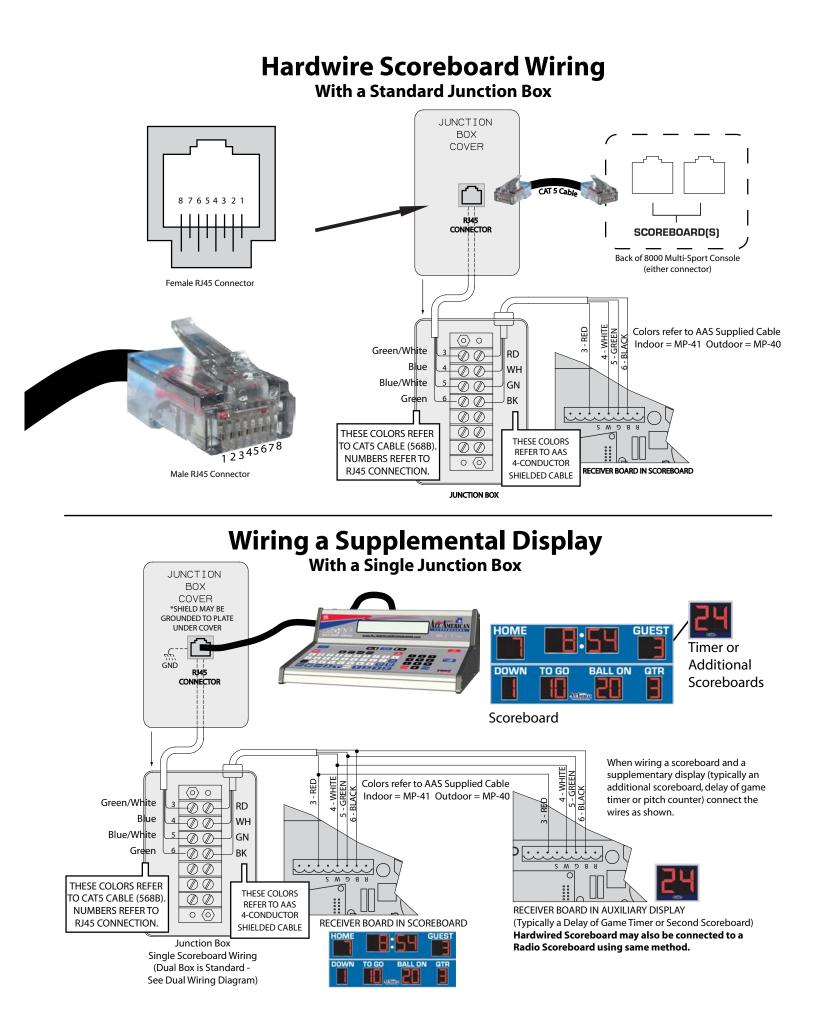

## **PRODUCT SPECIFICATIONS** MODEL 9269DCIED BASEBALL SCODEBOADD

| SCOREBOARDS                                  | MODEL 8368PC LED BASEBALL SCOREBOARD                                                                                                                                                                                                                                                                                                                                                                                                                                                                                                                                                         |
|----------------------------------------------|----------------------------------------------------------------------------------------------------------------------------------------------------------------------------------------------------------------------------------------------------------------------------------------------------------------------------------------------------------------------------------------------------------------------------------------------------------------------------------------------------------------------------------------------------------------------------------------------|
| OUTDOOR SCOREBOARD<br>8368PC<br>Baseball     | GUEST   BALL   BALL |
| OVERALL DIMENSION                            | 6' high x 8' wide x 5.0" deep. Unistrut mounting (standard) adds an additional 1.625"<br>Depth.                                                                                                                                                                                                                                                                                                                                                                                                                                                                                              |
| INFORMATION DISPLAYED                        | Home and Guest Scores, Game Time/Time of Day, Inning, Ball, Strike, Out, Pitch Count                                                                                                                                                                                                                                                                                                                                                                                                                                                                                                         |
| DIGITS                                       | 14", 12" Bright Red, 7-Segment LEDs.                                                                                                                                                                                                                                                                                                                                                                                                                                                                                                                                                         |
| INDICATORS                                   | 3" Bright Red LEDs, circular configuration.                                                                                                                                                                                                                                                                                                                                                                                                                                                                                                                                                  |
| CAPTIONS                                     | White vinyl letters.                                                                                                                                                                                                                                                                                                                                                                                                                                                                                                                                                                         |
| HORN                                         | Horn not included. External 100 dB Vibrating Horn or 120dB Trumpet Horn are available.                                                                                                                                                                                                                                                                                                                                                                                                                                                                                                       |
| CONSTRUCTION                                 | 5" extruded aluminum frame, .093" thick, mill finish. Faces made from shatter proof polycarbonate.                                                                                                                                                                                                                                                                                                                                                                                                                                                                                           |
| STANDARD COLORS<br>(Custom Colors Available) | BLACK NAVY BLUE LIGHT PURPLE BURGUNDY RED FOREST GREEN                                                                                                                                                                                                                                                                                                                                                                                                                                                                                                                                       |
| ELECTRONICS                                  | 100% solid state, microprocessor controlled system.                                                                                                                                                                                                                                                                                                                                                                                                                                                                                                                                          |
| SERVICING                                    | Front access for ease of servicing. Plug in modules for ease of replacement.                                                                                                                                                                                                                                                                                                                                                                                                                                                                                                                 |
| MICROPROCESSOR CONTROL<br>CONSOLE            | Sold separately. Extruded Aluminum, high impact low profile microprocessor control console, latest state of the art, user friendly. Size: 13.25" wide x 5" high x 9" deep. Weight: 6 lbs. Microprocessor to be supplied with 25 feet of cable (hardwire). Microprocessor control console with membrane keyboard provides for direct entry of all information. Radio Control is available.                                                                                                                                                                                                    |
| JUNCTION BOX                                 | One outdoor rated junction box, 5" x 3" with cover and ethernet cable. (Hardwire)                                                                                                                                                                                                                                                                                                                                                                                                                                                                                                            |
| DATA CABLE                                   | Twisted pair, direct burial, RJ45 Connectors (Hardwire).                                                                                                                                                                                                                                                                                                                                                                                                                                                                                                                                     |
| POWER REQUIREMENTS                           | 115/230 VAC. 50/60 Hz. Minimum one 20A circuit is recommended.                                                                                                                                                                                                                                                                                                                                                                                                                                                                                                                               |
| INSTALLATION                                 | Typically installed on two posts. Mounting kits are supplied with scoreboard.<br>NOTE: Number of posts must be determined locally by licenced engineer.                                                                                                                                                                                                                                                                                                                                                                                                                                      |
| WEIGHT                                       | Net 201 lbs / Shipping 332 lbs.                                                                                                                                                                                                                                                                                                                                                                                                                                                                                                                                                              |
| WARRANTY                                     | Five year guarantee against defects in materials and workmanship. Factory repair service for parts in warranty. Union label. UL Certified.                                                                                                                                                                                                                                                                                                                                                                                                                                                   |