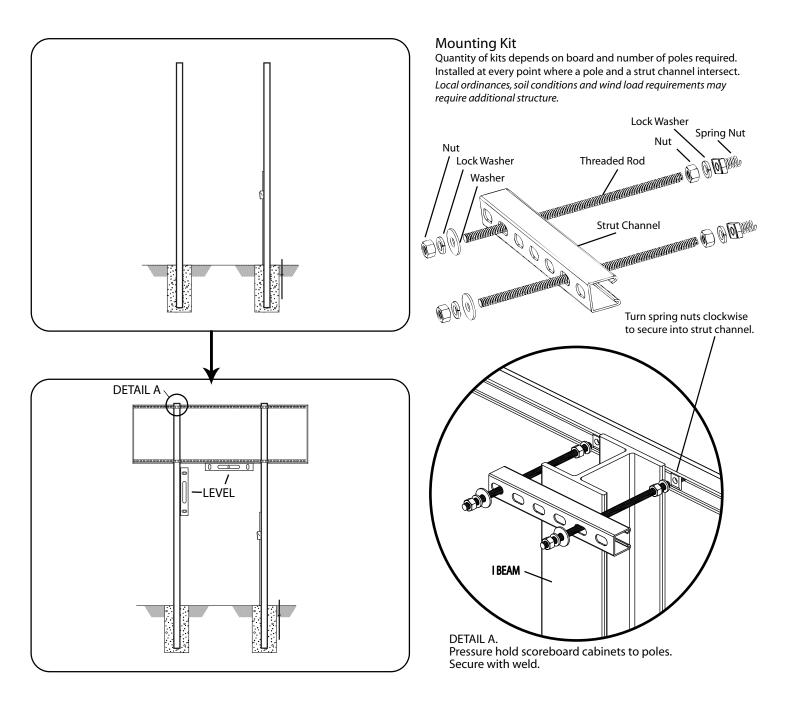

#### Typical Single-Cabinet Scoreboard Installation Illustration

NUMBER OF POLES SHOWN ONLY FOR REFERENCE. MUST BE DETERMINED LOCALLY BY LICENCED ENGINEER.