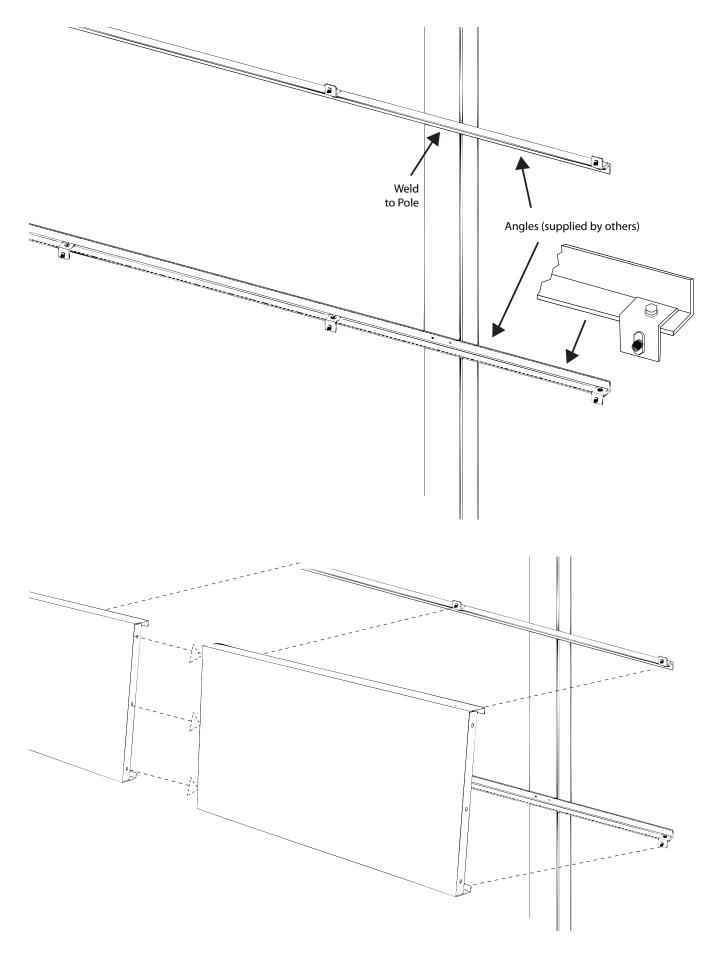

|
|------------------------------------------------------------------------------------------|---------------------------------------------------------------|
| Model + RV2                                                                              | Radio upgrade. 2.4 GHz spread spectrum, 1500' expected range. |

**ALLAMERICAN** 



www.allamericanscoreboards.com



## PRODUCT SPECIFICATIONS MODEL 8368PC LED BASEBALL SCOREBOARD

#### Typical Single-Cabinet Scoreboard Installation Illustration

NUMBER OF POLES SHOWN ONLY FOR REFERENCE. MUST BE DETERMINED LOCALLY BY LICENCED ENGINEER.





### PRODUCT SPECIFICATIONS MODEL 8368PC LED BASEBALL SCOREBOARD





(DOOR & FACE(s) REMOVED)





# PRODUCT SPECIFICATIONS TYPICAL OUTDOOR SPONSOR PANEL INSTALLATION