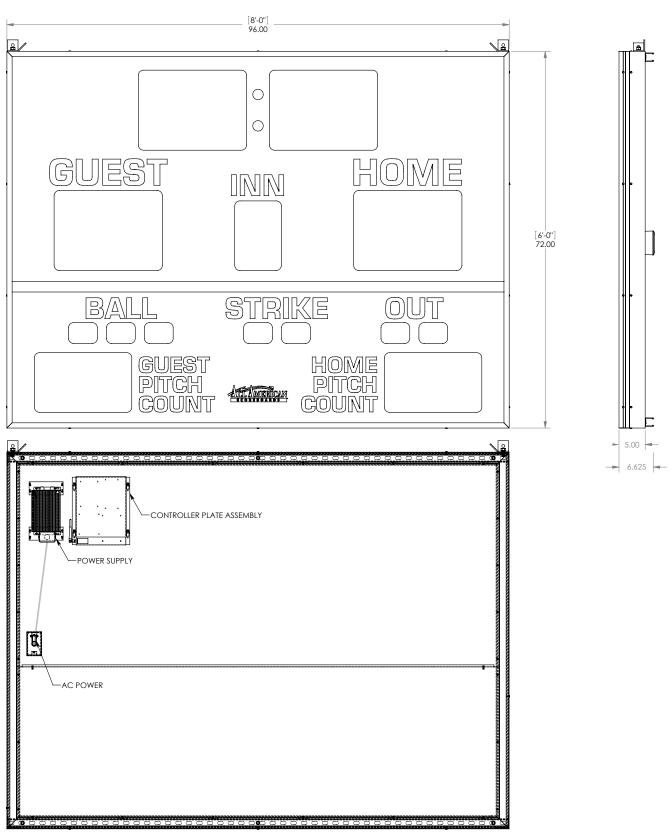

## **PRODUCT SPECIFICATIONS** MODEL 9269DCIED BASEBALL SCODEBOADD

| SCOREBOARDS                                  | MODEL 8368PC LED BASEBALL SCOREBOARD                                                                                                                                                                                                                                                                                                                                                                                                                                                                                                                                                         |
|----------------------------------------------|----------------------------------------------------------------------------------------------------------------------------------------------------------------------------------------------------------------------------------------------------------------------------------------------------------------------------------------------------------------------------------------------------------------------------------------------------------------------------------------------------------------------------------------------------------------------------------------------|
| OUTDOOR SCOREBOARD<br>8368PC<br>Baseball     | GUEST   BALL   BALL |
| OVERALL DIMENSION                            | 6' high x 8' wide x 5.0" deep. Unistrut mounting (standard) adds an additional 1.625"<br>Depth.                                                                                                                                                                                                                                                                                                                                                                                                                                                                                              |
| INFORMATION DISPLAYED                        | Home and Guest Scores, Game Time/Time of Day, Inning, Ball, Strike, Out, Pitch Count                                                                                                                                                                                                                                                                                                                                                                                                                                                                                                         |
| DIGITS                                       | 14", 12" Bright Red, 7-Segment LEDs.                                                                                                                                                                                                                                                                                                                                                                                                                                                                                                                                                         |
| INDICATORS                                   | 3" Bright Red LEDs, circular configuration.                                                                                                                                                                                                                                                                                                                                                                                                                                                                                                                                                  |
| CAPTIONS                                     | White vinyl letters.                                                                                                                                                                                                                                                                                                                                                                                                                                                                                                                                                                         |
| HORN                                         | Horn not included. External 100 dB Vibrating Horn or 120dB Trumpet Horn are available.                                                                                                                                                                                                                                                                                                                                                                                                                                                                                                       |
| CONSTRUCTION                                 | 5" extruded aluminum frame, .093" thick, mill finish. Faces made from shatter proof polycarbonate.                                                                                                                                                                                                                                                                                                                                                                                                                                                                                           |
| STANDARD COLORS<br>(Custom Colors Available) | BLACK NAVY BLUE LIGHT PURPLE BURGUNDY RED FOREST GREEN                                                                                                                                                                                                                                                                                                                                                                                                                                                                                                                                       |
| ELECTRONICS                                  | 100% solid state, microprocessor controlled system.                                                                                                                                                                                                                                                                                                                                                                                                                                                                                                                                          |
| SERVICING                                    | Front access for ease of servicing. Plug in modules for ease of replacement.                                                                                                                                                                                                                                                                                                                                                                                                                                                                                                                 |
| MICROPROCESSOR CONTROL<br>CONSOLE            | Sold separately. Extruded Aluminum, high impact low profile microprocessor control console, latest state of the art, user friendly. Size: 13.25" wide x 5" high x 9" deep. Weight: 6 lbs. Microprocessor to be supplied with 25 feet of cable (hardwire). Microprocessor control console with membrane keyboard provides for direct entry of all information. Radio Control is available.                                                                                                                                                                                                    |
| JUNCTION BOX                                 | One outdoor rated junction box, 5" x 3" with cover and ethernet cable. (Hardwire)                                                                                                                                                                                                                                                                                                                                                                                                                                                                                                            |
| DATA CABLE                                   | Twisted pair, direct burial, RJ45 Connectors (Hardwire).                                                                                                                                                                                                                                                                                                                                                                                                                                                                                                                                     |
| POWER REQUIREMENTS                           | 115/230 VAC. 50/60 Hz. Minimum one 20A circuit is recommended.                                                                                                                                                                                                                                                                                                                                                                                                                                                                                                                               |
| INSTALLATION                                 | Typically installed on two posts. Mounting kits are supplied with scoreboard.<br>NOTE: Number of posts must be determined locally by licenced engineer.                                                                                                                                                                                                                                                                                                                                                                                                                                      |
| WEIGHT                                       | Net 201 lbs / Shipping 332 lbs.                                                                                                                                                                                                                                                                                                                                                                                                                                                                                                                                                              |
| WARRANTY                                     | Five year guarantee against defects in materials and workmanship. Factory repair service for parts in warranty. Union label. UL Certified.                                                                                                                                                                                                                                                                                                                                                                                                                                                   |

## PRODUCT SPECIFICATIONS MODEL 8368PC LED BASEBALL SCOREBOARD

### PRODUCT SPECIFICATIONS MODEL 8368PC LED BASEBALL SCOREBOARD

(DOOR & FACE(s) REMOVED)